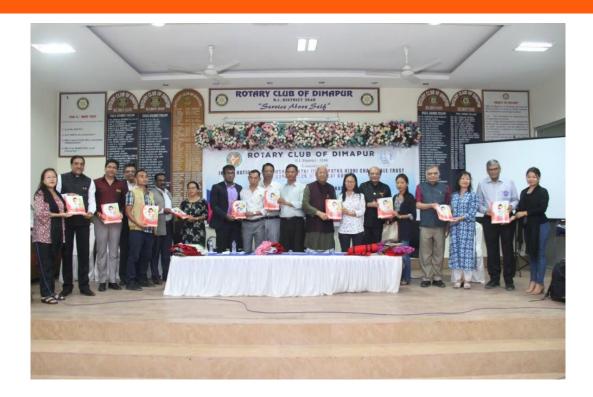

## Books on display at the exhibition

Dignitaries browsing books at the exhibition

Dignitaries at the inauguration ceremony of the exhibition

Mr. Rajiv Mehta, Trustee, Ratna Nidhi Charitable Trust addressing the audience