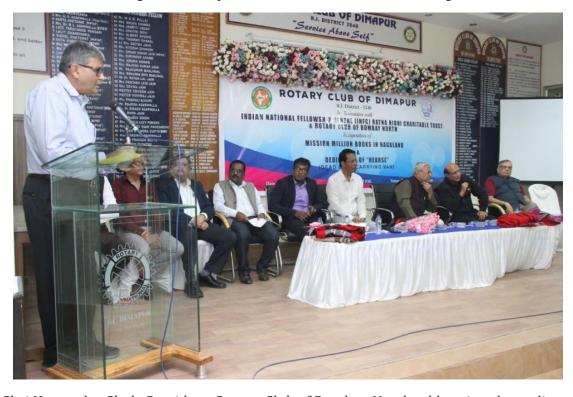

The World Bank Family Network Book Project donated educational books to this project.

The exhibition was inaugurated by Shri. P.B.Acharya, Former Governor, Nagaland (Chief Guest), Shri. Temjen Ima Along, Minister of Higher & Technical Education & Tribal affairs (Guest of Honor), Shri. Kamal Sanghavi, Rotary International Director (Guest of Honor), Shri. Shanavas. C, IAS, Principal Director, School Education (Special Guest), Shri. Nellayapan, Asst. Director, School Education (Guest of Honor) & Shri. Geoffrey Yaden, Chief Editor, Nagaland post (Guest of Honor), Shri Chandu Agarwal, Past District Governor and Rotary President Ashok Goyal, Dr.H.S.Palep, Trustee, Indian National Fellowship Center, Shri Hemendra Shah, President, Rotary Club of Bombay North.

Shri. Kamal Sanghavi, Rotary International Director addressing the audience

Shri Hemendra Shah, President, Rotary Club of Bombay North addressing the audience

RATNA NIDHI CHARITABLE TRUST

Shri. Shanavas (IAS), Principal Director, School Education addressing the audience

Dr.H.S.Palep, Trustee, Indian National Fellowship Center addressing the audience