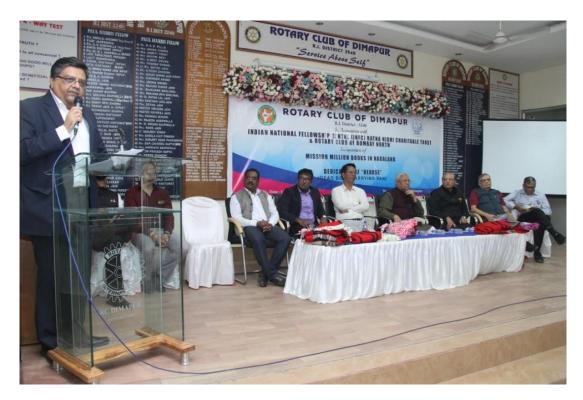

The World Bank Family Network Book Project donated educational books to this project.

The exhibition was inaugurated by Shri. P.B.Acharya, Former Governor, Nagaland (Chief Guest), Shri. Temjen Ima Along, Minister of Higher & Technical Education & Tribal affairs (Guest of Honor), Shri. Kamal Sanghavi, Rotary International Director (Guest of Honor), Shri. Shanavas. C, IAS, Principal Director, School Education (Special Guest), Shri. Nellayapan, Asst. Director, School Education (Guest of Honor) & Shri. Geoffrey Yaden, Chief Editor, Nagaland post (Guest of Honor), Shri Chandu Agarwal, Past District Governor and Rotary President Ashok Goyal, Dr.H.S.Palep, Trustee, Indian National Fellowship Center, Shri Hemendra Shah, President, Rotary Club of Bombay North.

## Books on display at the exhibition

Dignitaries browsing books at the exhibition

Dignitaries at the inauguration ceremony of the exhibition

Mr. Rajiv Mehta, Trustee, Ratna Nidhi Charitable Trust addressing the audience