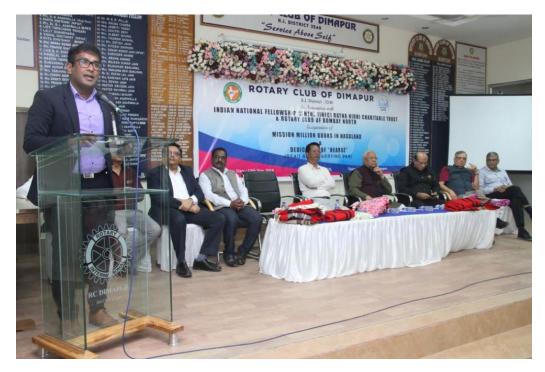

The World Bank Family Network Book Project donated educational books to this project.

The exhibition was inaugurated by Shri. P.B.Acharya, Former Governor, Nagaland (Chief Guest), Shri. Temjen Ima Along, Minister of Higher & Technical Education & Tribal affairs (Guest of Honor), Shri. Kamal Sanghavi, Rotary International Director (Guest of Honor), Shri. Shanavas. C, IAS, Principal Director, School Education (Special Guest), Shri. Nellayapan, Asst. Director, School Education (Guest of Honor) & Shri. Geoffrey Yaden, Chief Editor, Nagaland post (Guest of Honor), Shri Chandu Agarwal, Past District Governor and Rotary President Ashok Goyal, Dr.H.S.Palep, Trustee, Indian National Fellowship Center, Shri Hemendra Shah, President, Rotary Club of Bombay North.

## Books on display at the exhibition

Dignitaries browsing books at the exhibition

Dignitaries at the inauguration ceremony of the exhibition

Mr. Rajiv Mehta, Trustee, Ratna Nidhi Charitable Trust addressing the audience