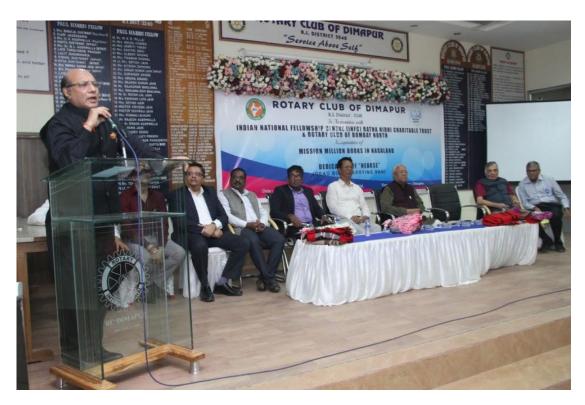

The World Bank Family Network Book Project donated educational books to this project.

The exhibition was inaugurated by Shri. P.B.Acharya, Former Governor, Nagaland (Chief Guest), Shri. Temjen Ima Along, Minister of Higher & Technical Education & Tribal affairs (Guest of Honor), Shri. Kamal Sanghavi, Rotary International Director (Guest of Honor), Shri. Shanavas. C, IAS, Principal Director, School Education (Special Guest), Shri. Nellayapan, Asst. Director, School Education (Guest of Honor) & Shri. Geoffrey Yaden, Chief Editor, Nagaland post (Guest of Honor), Shri Chandu Agarwal, Past District Governor and Rotary President Ashok Goyal, Dr.H.S.Palep, Trustee, Indian National Fellowship Center, Shri Hemendra Shah, President, Rotary Club of Bombay North.

Shri. Kamal Sanghavi, Rotary International Director addressing the audience

Shri Hemendra Shah, President, Rotary Club of Bombay North addressing the audience

RATNA NIDHI CHARITABLE TRUST

Shri. Shanavas (IAS), Principal Director, School Education addressing the audience