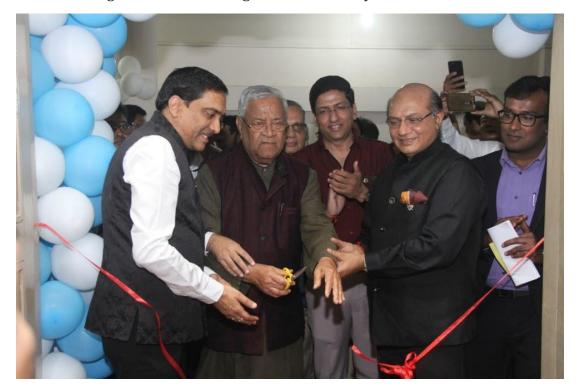

The World Bank Family Network Book Project donated educational books to this project.

The exhibition was inaugurated by Shri. P.B.Acharya, Former Governor, Nagaland (Chief Guest), Shri. Temjen Ima Along, Minister of Higher & Technical Education & Tribal affairs (Guest of Honor), Shri. Kamal Sanghavi, Rotary International Director (Guest of Honor), Shri. Shanavas. C, IAS, Principal Director, School Education (Special Guest), Shri. Nellayapan, Asst. Director, School Education (Guest of Honor) & Shri. Geoffrey Yaden, Chief Editor, Nagaland post (Guest of Honor), Shri Chandu Agarwal, Past District Governor and Rotary President Ashok Goyal, Dr.H.S.Palep, Trustee, Indian National Fellowship Center, Shri Hemendra Shah, President, Rotary Club of Bombay North.