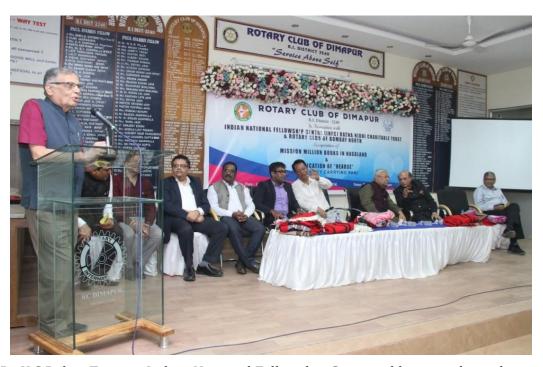

The World Bank Family Network Book Project donated educational books to this project.

The exhibition was inaugurated by Shri. P.B.Acharya, Former Governor, Nagaland (Chief Guest), Shri. Temjen Ima Along, Minister of Higher & Technical Education & Tribal affairs (Guest of Honor), Shri. Kamal Sanghavi, Rotary International Director (Guest of Honor), Shri. Shanavas. C, IAS, Principal Director, School Education (Special Guest), Shri. Nellayapan, Asst. Director, School Education (Guest of Honor) & Shri. Geoffrey Yaden, Chief Editor, Nagaland post (Guest of Honor), Shri Chandu Agarwal, Past District Governor and Rotary President Ashok Goyal, Dr.H.S.Palep, Trustee, Indian National Fellowship Center, Shri Hemendra Shah, President, Rotary Club of Bombay North.

## Books on display at the exhibition

Dignitaries browsing books at the exhibition

Dignitaries at the inauguration ceremony of the exhibition

Mr. Rajiv Mehta, Trustee, Ratna Nidhi Charitable Trust addressing the audience

Shri. Kamal Sanghavi, Rotary International Director addressing the audience

Shri Hemendra Shah, President, Rotary Club of Bombay North addressing the audience

RATNA NIDHI CHARITABLE TRUST

Shri. Shanavas (IAS), Principal Director, School Education addressing the audience