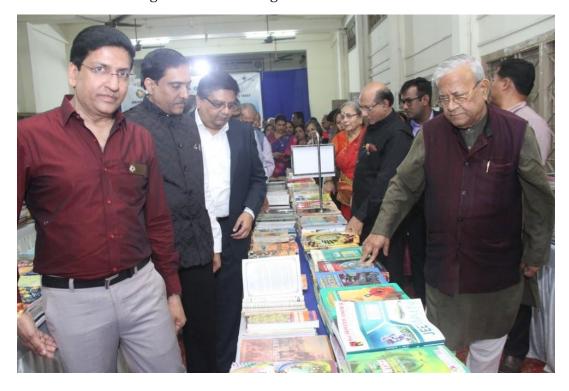

The World Bank Family Network Book Project donated educational books to this project.

The exhibition was inaugurated by Shri. P.B.Acharya, Former Governor, Nagaland (Chief Guest), Shri. Temjen Ima Along, Minister of Higher & Technical Education & Tribal affairs (Guest of Honor), Shri. Kamal Sanghavi, Rotary International Director (Guest of Honor), Shri. Shanavas. C, IAS, Principal Director, School Education (Special Guest), Shri. Nellayapan, Asst. Director, School Education (Guest of Honor) & Shri. Geoffrey Yaden, Chief Editor, Nagaland post (Guest of Honor), Shri Chandu Agarwal, Past District Governor and Rotary President Ashok Goyal, Dr.H.S.Palep, Trustee, Indian National Fellowship Center, Shri Hemendra Shah, President, Rotary Club of Bombay North.

## Books on display at the exhibition

Dignitaries browsing books at the exhibition

Dignitaries at the inauguration ceremony of the exhibition

Mr. Rajiv Mehta, Trustee, Ratna Nidhi Charitable Trust addressing the audience